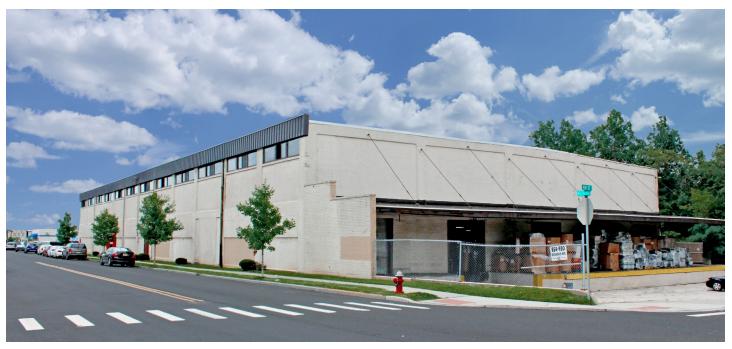

## +/- 54,200 SF Two-Story Warehouse Available for Lease September 2019

## **SPECIFICATIONS**

- ♦ 54,200 SF Total Building Size
- ♦ +/- 1.50 Acre Site
- ♦ +/- 1,000 SF Office Space
- ♦ 12' Clear Ceiling
- 4 Loading Docks (platform with 5 addt'l loading positions)
- ♦ 1 Drive-In Door
- ♦ 24 Car Parking
- Dry Sprinkler System
- ♦ 20' x 26' Column Spacing
- ♦ 7,000 lb Freight Elevator to 2nd Floor

## 930 Magnolia Avenue

ELIZABETH, NEW JERSEY

# +/- 54, 200 SF Two-Story Warehouse Available for Lease September 2019