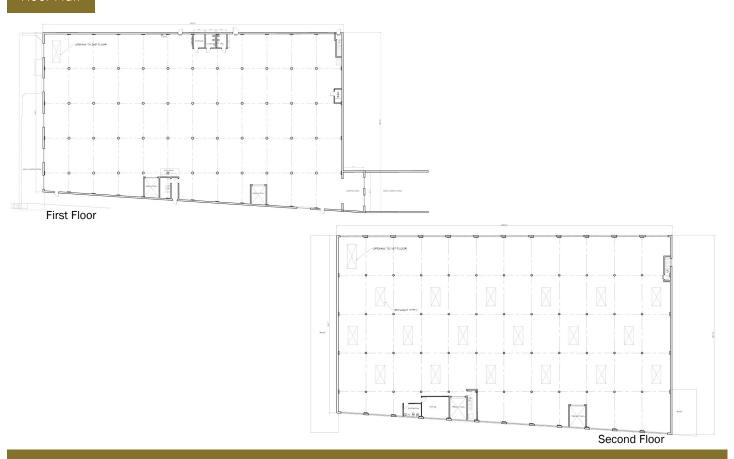

## +/- 54,200 SF Two-Story Warehouse Available for Lease September 2019



## **SPECIFICATIONS**

- ♦ 54,200 SF Total Building Size
- ♦ +/- 1.50 Acre Site
- ♦ +/- 1,000 SF Office Space
- ♦ 12' Clear Ceiling
- 4 Loading Docks (platform with 5 addt'l loading positions)
- ♦ 1 Drive-In Door
- ♦ 24 Car Parking
- Dry Sprinkler System
- ♦ 20' x 26' Column Spacing
- ♦ 7,000 lb Freight Elevator to 2nd Floor

### LOCATION

- ♦ Routes 1 & 9 approx. 1/2 a mile
- Newark Liberty Int'l Airport 1 mile
- Port Newark/Elizabeth 2 miles
- ♦ I-95/NJ Turnpike Exit 13A 2 miles
- ♦ I-78 approx. 3 miles
- ♦ I-95/NJ Turnpike Exit 14 4 miles
- Urban Enterprise Zone

## 930 Magnolia Avenue

ELIZABETH, NEW JERSEY





# +/- 54, 200 SF Two-Story Warehouse Available for Lease September 2019



#### Floor Plan