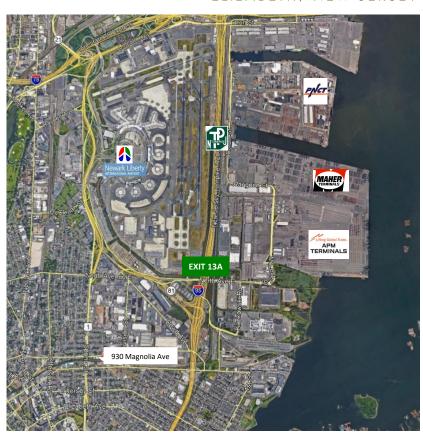

### LOCATION

- ♦ Routes 1 & 9 approx. 1/2 a mile
- Newark Liberty Int'l Airport 1 mile
- Port Newark/Elizabeth 2 miles
- ♦ I-95/NJ Turnpike Exit 13A 2 miles
- ♦ I-78 approx. 3 miles
- ♦ I-95/NJ Turnpike Exit 14 4 miles
- Urban Enterprise Zone

## 930 Magnolia Avenue

ELIZABETH, NEW JERSEY